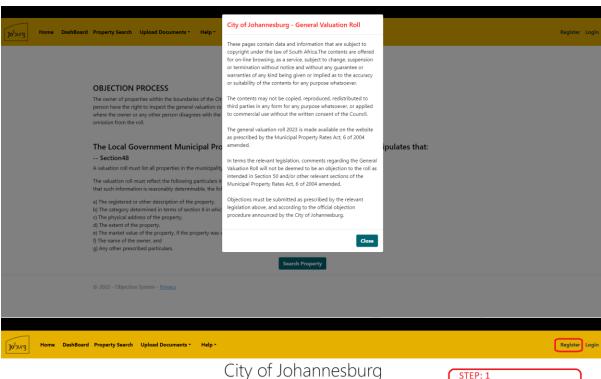

#### **OBJECTION PROCESS**

The owner of properties within the boundaries of the City of Johannesburg or any other person have the right to inspect the general valuation roll and object to the entry in the roll where the owner or any other person disagrees with the entry in the roll or against an omission from the roll.

#### The Local Government Municipal Property Rates Act No.6 of 2004 (as amended) stipulates that:

-- Section48

A valuation roll must list all properties in the municipality determined in terms of section 30 (3).

The valuation roll must reflect the following particulars in respect of each property as at the date of valuation to the extent that such information is reasonably determinable, the following entries may be objected against:

- a) The registered or other description of the property.
  b) The category determined in terms of section 8 in which the property falls.

- b) The category determined in terms of section 8 in which the p c) The physical address of the property.
  d) The extent of the property.
  e) The market value of the property, if the property was valued.
  f) The name of the owner, and
  g) Any other prescribed particulars.