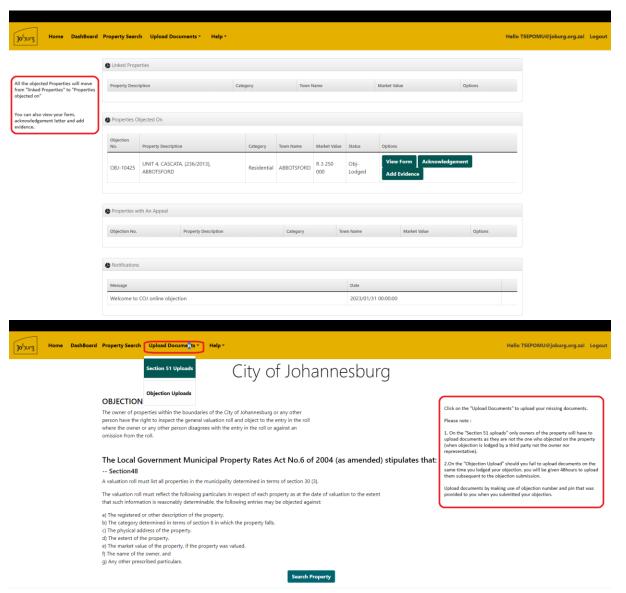

#### **OBJECTION PROCESS**

The owner of properties within the boundaries of the City of Johannesburg or any other person have the right to inspect the general valuation roll and object to the entry in the roll where the owner or any other person disagrees with the entry in the roll or against an omission from the roll.

#### The Local Government Municipal Property Rates Act No.6 of 2004 (as amended) stipulates that:

-- Section48

A valuation roll must list all properties in the municipality determined in terms of section 30 (3).

The valuation roll must reflect the following particulars in respect of each property as at the date of valuation to the extent that such information is reasonably determinable, the following entries may be objected against:

- a) The registered or other description of the property.
  b) The category determined in terms of section 8 in which the property falls.

- b) The category determined in terms of section 8 in which the p c) The physical address of the property.
  d) The extent of the property.
  e) The market value of the property, if the property was valued.
  f) The name of the owner, and
  g) Any other prescribed particulars.