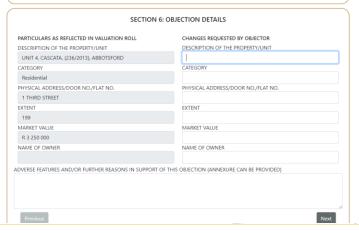

Fill in on the "changes requested by objector" for changes that you want to make on your properties in the blank fields. e ensure that all required fields

| SECTION 6: OBJECTION DETAILS               |                                    |  |  |  |  |
|--------------------------------------------|------------------------------------|--|--|--|--|
| PARTICULARS AS REFLECTED IN VALUATION ROLL | CHANGES REQUESTED BY OBJECTOR      |  |  |  |  |
| DESCRIPTION OF THE PROPERTY/UNIT           | DESCRIPTION OF THE PROPERTY/UNIT   |  |  |  |  |
| UNIT 4, CASCATA, (236/2013), ABBOTSFORD    |                                    |  |  |  |  |
| CATEGORY                                   | CATEGORY                           |  |  |  |  |
|                                            |                                    |  |  |  |  |
| PHYSICAL ADDRESS/DOOR NO./FLAT NO.         | PHYSICAL ADDRESS/DOOR NO./FLAT NO. |  |  |  |  |
|                                            |                                    |  |  |  |  |
| EXTENT                                     | EXTENT                             |  |  |  |  |
|                                            |                                    |  |  |  |  |
| MARKET VALUE                               | MARKET VALUE                       |  |  |  |  |
|                                            |                                    |  |  |  |  |
| NAME OF OWNER                              | NAME OF OWNER                      |  |  |  |  |
|                                            |                                    |  |  |  |  |
|                                            |                                    |  |  |  |  |
| CATEGORY                                   | CATEGORY                           |  |  |  |  |
| Residential                                |                                    |  |  |  |  |
| EXTENT                                     | EXTENT                             |  |  |  |  |
| 199                                        |                                    |  |  |  |  |
| MARKET VALUE                               | MARKET VALUE                       |  |  |  |  |
| R 3 250 000                                |                                    |  |  |  |  |
|                                            |                                    |  |  |  |  |

EXTENT EXTENT MARKET VALUE MARKET VALUE R 3 250 000 CATEGORY EXTENT MARKET VALUE MARKET VALUE CATEGORY CATEGORY MARKET VALUE MARKET VALUE ADVERSE FEATURES AND/OR FURTHER REASONS IN SUPPORT OF THIS OBJECTION (ANNEXURE CAN BE PROVIDED) Previous Next © 2022 - Objection System - Pri FORM A: RESIDENTIAL (FULL TITLE AND SECTIONAL TITLE USED FOR RESIDENTIAL PURPOSES) LODGING OF AN OBJECTION AGAINST A MATTER REFLECTED IN OR OMITTED FROM THE VALUATION ROLL/ SUPPLEMENTARY VALUATION ROLL FOR THE PERIOD 1 JULY 2023 TO 30 JUNE 2027