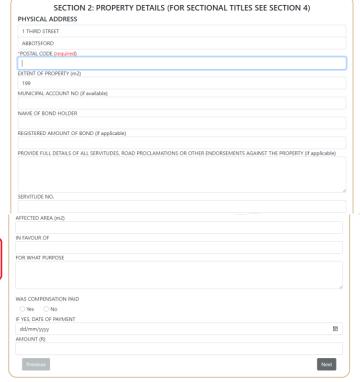

Property Description: UNIT 4, CASCATA, (236/2013), ABBOTSFORD

Fill in and select all your applicable details in the blank fields.

SECTION 3: DESCRIPTION OF RESIDENTIAL DWELLING (FOR SECTIONAL TITLES SEE SECTION 4)

HEIDROOMS

| 3.1 MAIN DWELLING                |                            |                                    |
|----------------------------------|----------------------------|------------------------------------|
| NO. OF BEDROOMS                  |                            |                                    |
|                                  |                            |                                    |
| NO. OF BATHROOMS                 |                            |                                    |
|                                  |                            |                                    |
| STATE YES OR NO (IF YES INDICATE | NUMBER OF ROOMS)           |                                    |
| KITCHEN ( Yes ( No               | LOUNGE O Yes O No          | DINING ROOM O Yes O No             |
|                                  |                            |                                    |
| LAUNDRY O Yes O No               | STUDY O Yes O No           | PLAYROOM O Yes O No                |
| TV ROOM () Yes () No             | SEPARATE TOILET ○ Yes ○ No | LOUNGE WITH DINING ROOM O Yes O No |
| OTHER (1)                        |                            |                                    |
| OTHER (I)                        |                            |                                    |
| OTHER (2)                        |                            |                                    |
|                                  |                            |                                    |
| OTHER (3)                        |                            |                                    |

3.2 OUTBUILDING NO. OF GARAGES OTHER Fill in and select all your applicable details in the blank fields. SIZE OF MAIN DWELLING (m2) Please ensure that all required fields are completed. SIZE OF OUTBUILDING (m2) SIZE OF OTHER BUILDING (m2) TOTAL SIZE OF ALL BUILDINGS (m2) 3.3 OTHER BUILDINGS (ATTACH ANNEXURE) BORE HOLE O Yes O No TENNIS COURT O Yes O No SWIMMING POOL O Yes O No GARDEN GOOD AVERAGE POOR OTHER (1) OTHER (2) FENCING O Yes O No 
 FENCING
 Ves
 No

 FENCING
 FRONT
 BACK

 Type
 e.g. Wood, Masonry
 e.g. Wood, Masonry
 e.g. Wood, Masonry Height (CM) DRIVEWAY (e.g. Bricks, pavers) Fill in and select all your applicable details in the blank fields. IS YOUR PROPERTY SITUATED IN A BOOMED AREA OR SECURITY lease ensure that all required fields are OTHER FEATURES: OTHER FEATURE CONDITION GENERAL CONDITION OF PROPERTY

GOOD AVERAGE POOR GOOD AVERAGE POOR Next

© 2022 - Objection System - Privacy