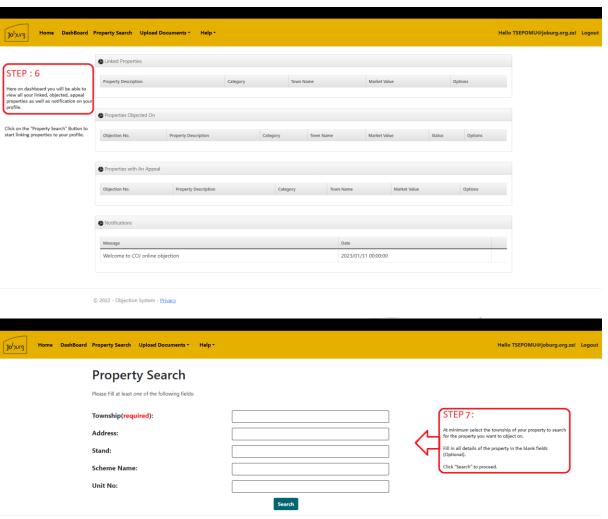

# WELCOME TO CITY OF JOHANNESBURG GVR2023 ONLINE SYSTEM USER GUIDELINE

This document provides you with steps that you will need in order to:

- Register your profile
- Lodge an online objection for your property
- Search for your property
- Upload section 51 documents to your objection